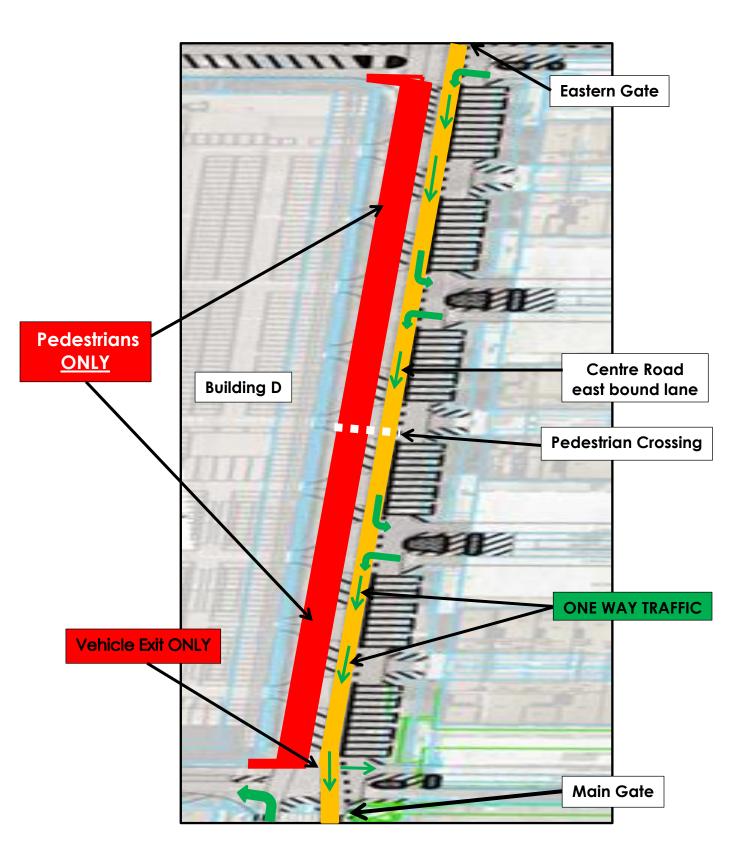

## SAFETY NOTICE Friday Paddy's - Traffic Management Plan Trial

As part of the ongoing Traffic Management Plan trial for Friday Paddy's Market the east bound lane on Centre Road will close from 10am on Friday's.

Please see map on the reverse side of this notice for further details.

The aim of the trial is to reduce pedestrian and vehicle interaction during Paddy's trade on Friday's.

Consultation has commenced and will continue during the trial.